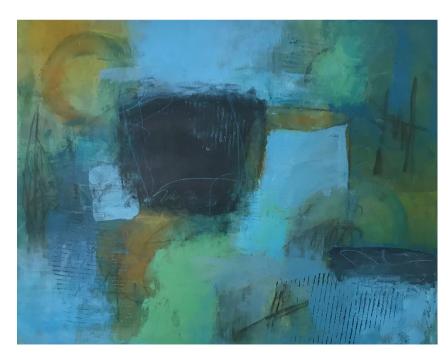

## Pat MacLaggan

"Winter Walk" | 24 x 24 | Acrylic

"It's Complicated" | 24 x 30 | Acrylic

"The Months Past" |  $24 \times 24$  | Mixed Media

"Channeling Cy Twombly" | 43 x 45 | Dry Media