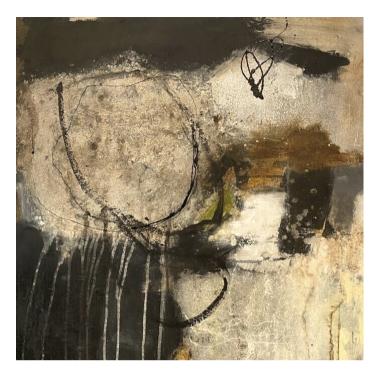

## Pat MacLaggan

"Winter Walk" | 24 x 24 | Acrylic

"It's Complicated" | 24 x 30 | Acrylic

"The Months Past" |  $24 \times 24$  | Mixed Media

"Channeling Cy Twombly" | 43 x 45 | Dry Media