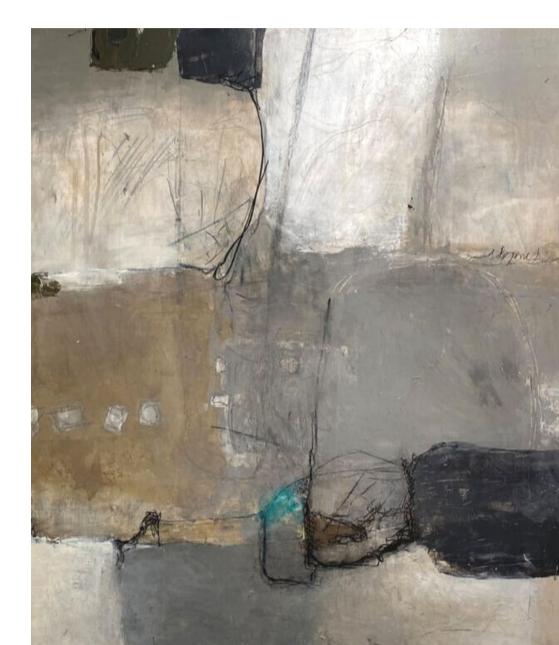

## Pat MacLaggan

"Winter Walk" | 24 x 24 | Acrylic

"It's Complicated" | 24 x 30 | Acrylic

"The Months Past" |  $24 \times 24$  | Mixed Media

"Channeling Cy Twombly" | 43 x 45 | Dry Media