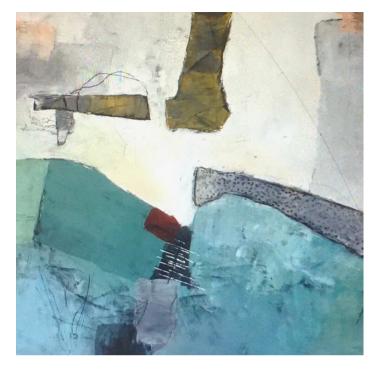

## Pat MacLaggan

"Winter Walk" | 24 x 24 | Acrylic

"It's Complicated" | 24 x 30 | Acrylic

"The Months Past" |  $24 \times 24$  | Mixed Media

"Channeling Cy Twombly" | 43 x 45 | Dry Media